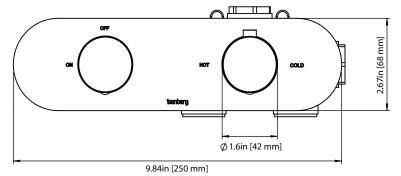

### **SPECIFICATIONS:**

- Solid Brass construction
- Single output
- Right knob controls temperature
- Left knob controls volume
- Use in tub filler or shower applications
- Thermostatic Valve Flow Rate 8.0 GPM @ 60 PSI

## **Technical Diagram**