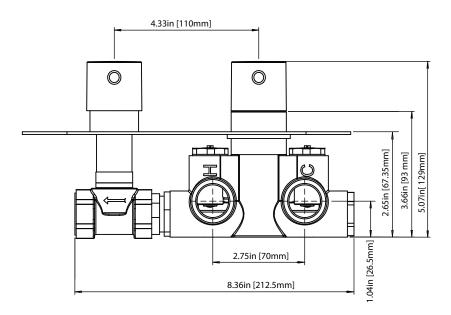

# 100.2693 | 3/4" Horizontal Thermostatic Valve & Trim With Integrated Volume Control - For Tub or Shower Applications







### **SPECIFICATIONS:**

- Solid Brass construction
- Single output
- Right knob controls temperature
- Left knob controls volume
- Use in tub filler or shower applications
- Thermostatic Valve Flow Rate 8.0 GPM @ 60 PSI

#### **FAST SHIP FINISHES:**

Chrome - 100.2693CP / Brushed Nickel - 100.2693BN

#### **STANDARDS:**

100.2693 Incudes Valve [TVH.2693] + Trim [100.2693T\*\*]

• ASME A112.18.1 / CSA B125.1

ZeroDrip Technology



Legislation Compliance





## **Technical Diagram**